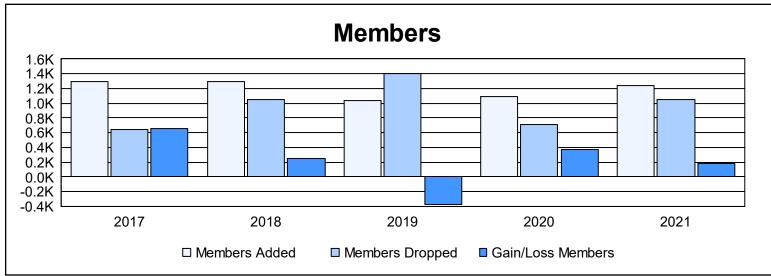

District 307 A2 As of June 2021 Cumulative

| Year      | New<br>Clubs | Dropped<br>Clubs | Gain/<br>Loss<br>Clubs | New<br>Members | Charter<br>Members | Reinstate<br>Members | Transfer<br>Members | Total<br>Member<br>Added | Total<br>Members<br>Dropped | Gain/<br>Loss<br>Members |
|-----------|--------------|------------------|------------------------|----------------|--------------------|----------------------|---------------------|--------------------------|-----------------------------|--------------------------|
| 2016-2017 | 16           | 2                | 14                     | 796            | 444                | 54                   | 5                   | 1,299                    | 645                         | 654                      |
| 2017-2018 | 11           | 2                | 9                      | 793            | 419                | 65                   | 19                  | 1,296                    | 1,044                       | 252                      |
| 2018-2019 | 15           | 27               | -12                    | 561            | 419                | 43                   | 11                  | 1,034                    | 1,409                       | -375                     |
| 2019-2020 | 6            | 9                | -3                     | 739            | 271                | 43                   | 34                  | 1,087                    | 717                         | 370                      |
| 2020-2021 | 8            | 12               | -4                     | 880            | 273                | 54                   | 30                  | 1,237                    | 1,050                       | 187                      |
| Average   | 11           | 10               | 1                      | 754            | 365                | 52                   | 20                  | 1,191                    | 973                         | 218                      |